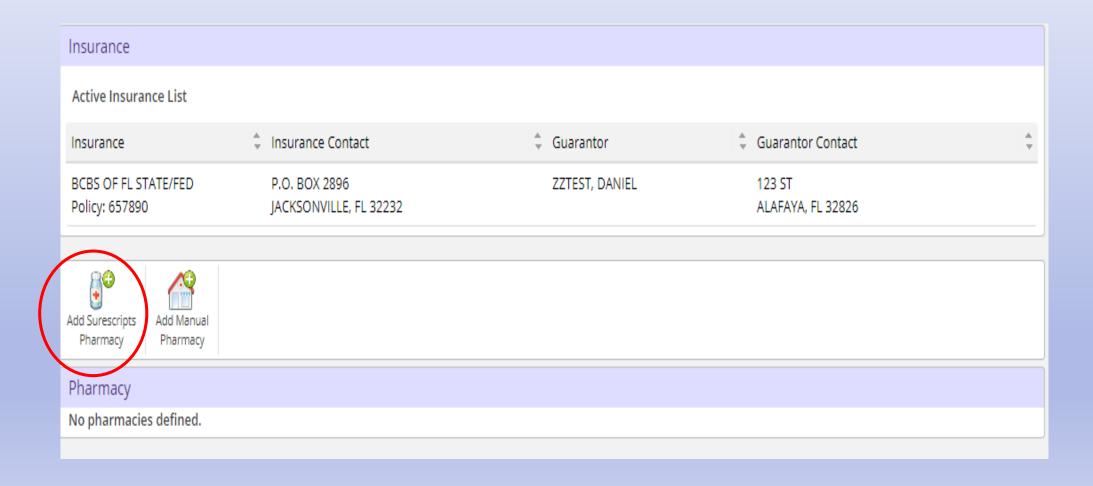

### How to Add/Change Pharmacy

Click on "Insurance and Pharmacy"

| Contact Info                        | My Conta               | act                   |   |                       |  |        |        |           |  |  |
|-------------------------------------|------------------------|-----------------------|---|-----------------------|--|--------|--------|-----------|--|--|
| Insurance and Pharmacy Patient Data |                        |                       |   |                       |  |        |        |           |  |  |
| Patient Information                 |                        |                       |   |                       |  |        |        |           |  |  |
| Allergies                           | Prefix                 | Last Name *<br>ZZTEST | F | irst Name *<br>DANIEL |  | Middle | Suffix | Nick Name |  |  |
| Past Medical History                | Marital Sta<br>Unspeci |                       | P | revious Name          |  |        |        |           |  |  |
| Skin Disease History                |                        |                       |   |                       |  |        |        |           |  |  |

# How to Add/Change Pharmacy

Click on "Add Surescripts Pharmacy"