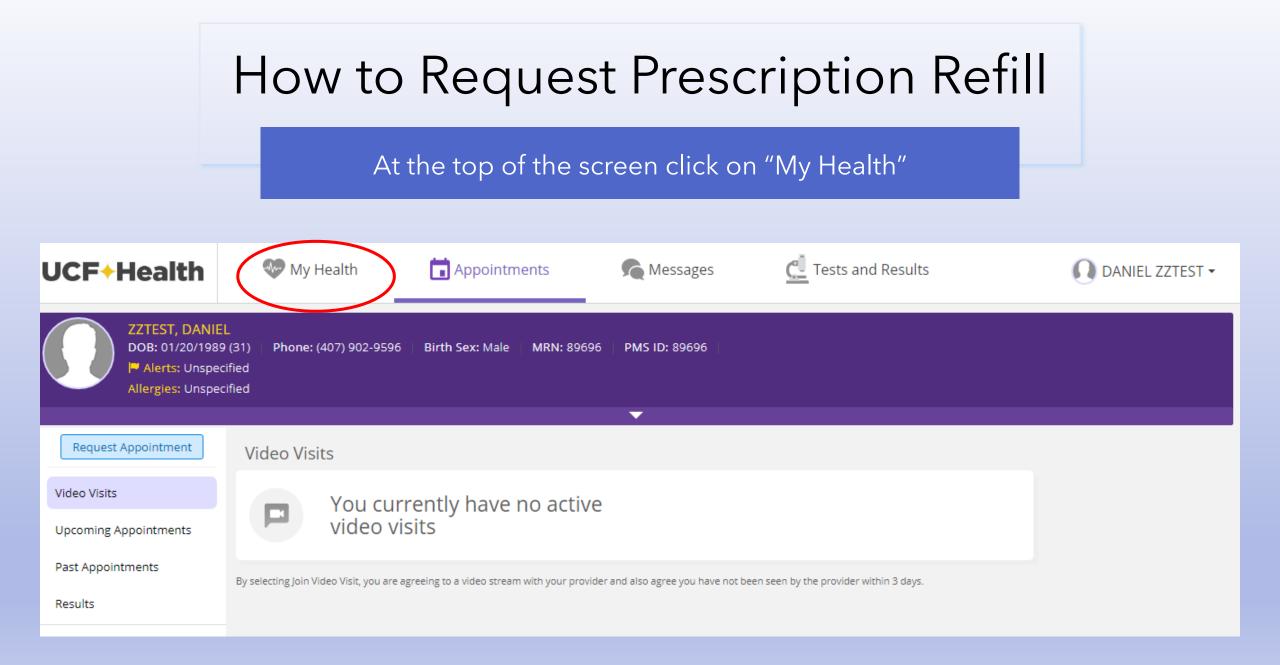

#### Reset Password

Username

Date of Birth | mm/dd/yyyy

Last Name

| UCF+Health                                                              | 🐶 My Health                              | Appointments                                | Ressages                         | C Tests and Results                    | 🚺 DANIEL ZZTEST 🗸 |
|-------------------------------------------------------------------------|------------------------------------------|---------------------------------------------|----------------------------------|----------------------------------------|-------------------|
| ZZTEST, DANIE<br>DOB: 01/20/1989<br>Alerts: Unspec<br>Allergies: Unspec | (31)   Phone: (407) 902-9596<br>ified    | Birth Sex: Male MRN: 89696                  | PMS ID: 89696                    |                                        |                   |
| Request Appointment                                                     | Video Visits                             |                                             |                                  |                                        |                   |
| Video Visits                                                            | You cur                                  | rently have no active                       |                                  |                                        |                   |
| Upcoming Appointments                                                   | video vi                                 |                                             |                                  |                                        |                   |
| Past Appointments                                                       | By selecting Join Video Visit, you are a | greeing to a video stream with your provide | r and also agree you have not be | en seen by the provider within 3 days. |                   |
| Results                                                                 |                                          |                                             |                                  |                                        |                   |
|                                                                         | Т                                        | bis will be th                              | a first scr                      | een you will be le                     | dto               |
|                                                                         |                                          |                                             |                                  | een you will be le                     |                   |